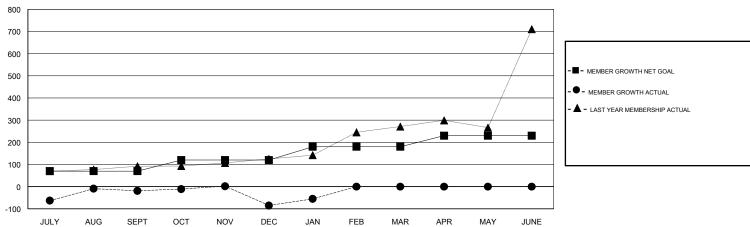

## GOALS AND ACTUAL MEMBERS CUMULATIVE

| DROPPED CLUBS: 5  DROPPED MEMBERS |     | 46 CLUBS OF 158 ADDED 1 OR MORE<br>NEW MEMBERS | GENDER DISTRIBUTION           MALE         3,513 (75.86%)           FEMALE         1,118 (24.14%)           Women Percentage Fiscal Year Goal: 10% |       |
|-----------------------------------|-----|------------------------------------------------|----------------------------------------------------------------------------------------------------------------------------------------------------|-------|
| DECEASED                          | 4   | CLICK HERE FOR CUMULATIVE                      | TOTAL FAMILY UNIT MEMBERS                                                                                                                          | 1,561 |
| CLUB CANCELLED                    | 104 | MEMBERSHIP DATA                                |                                                                                                                                                    | 825   |
| OTHER 397                         |     |                                                | FAMILY MEMBERS PAYING HALF DUES                                                                                                                    |       |
| TOTAL                             | 505 |                                                |                                                                                                                                                    |       |

## GMT: ANIL TULSYAN LOCATION INDIA GMT CA

| Clubs                 |               |           |               | Members               |                           |                         |                                              |
|-----------------------|---------------|-----------|---------------|-----------------------|---------------------------|-------------------------|----------------------------------------------|
| RESULTS FOR 2017-2018 |               |           |               | RESULTS FOR 2017-2018 |                           |                         |                                              |
| QUARTER               | NEW CLUB GOAL | NEW CLUBS | DROPPED CLUBS | QUARTER               | MEMBER GROWTH NET<br>GOAL | MEMBER GROWTH<br>ACTUAL | DROPPED MEMBERS ACTUAL (including transfers) |
| JULY/AUG/SEPT         | 3             | 8         | 0             | JULY/AUG/SEPT         | 70                        | 249                     | 249                                          |
| OCT/NOV/DEC           | 2             | 1         | 5             | OCT/NOV/DEC           | 50                        | 145                     | 202                                          |
| JAN/FEB/MAR           | 2             | 0         | 0             | JAN/FEB/MAR           | 60                        | 121                     | 54                                           |
| APR/MAY/JUNE          | 2             | 0         | 0             | APR/MAY/JUNE          | 50                        | 0                       | 0                                            |