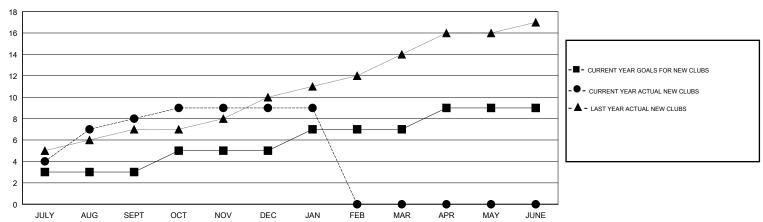

## GOALS AND ACTUAL NEW CLUBS CUMULATIVE

## GMT: ANIL TULSYAN LOCATION INDIA GMT CA

| Clubs                 |               |           |               | Members               |                           |                         |                                              |
|-----------------------|---------------|-----------|---------------|-----------------------|---------------------------|-------------------------|----------------------------------------------|
| RESULTS FOR 2017-2018 |               |           |               | RESULTS FOR 2017-2018 |                           |                         |                                              |
| QUARTER               | NEW CLUB GOAL | NEW CLUBS | DROPPED CLUBS | QUARTER               | MEMBER GROWTH NET<br>GOAL | MEMBER GROWTH<br>ACTUAL | DROPPED MEMBERS ACTUAL (including transfers) |
| JULY/AUG/SEPT         | 3             | 8         | 0             | JULY/AUG/SEPT         | 70                        | 249                     | 249                                          |
| OCT/NOV/DEC           | 2             | 1         | 5             | OCT/NOV/DEC           | 50                        | 145                     | 202                                          |
| JAN/FEB/MAR           | 2             | 0         | 0             | JAN/FEB/MAR           | 60                        | 121                     | 54                                           |
| APR/MAY/JUNE          | 2             | 0         | 0             | APR/MAY/JUNE          | 50                        | 0                       | 0                                            |